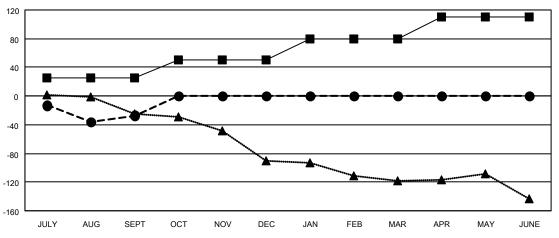

## GOALS AND ACTUAL MEMBERS CUMULATIVE

| ■- | MEMBER | GROWTH | NET | GOAL |
|----|--------|--------|-----|------|
|----|--------|--------|-----|------|

- MEMBER GROWTH ACTUAL

▲ - LAST YEAR MEMBERSHIP ACTUAL