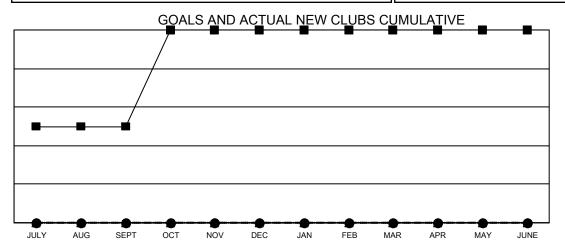

■ - CURRENT YEAR GOALS FOR NEW CLUBS

- ■ - CURRENT YEAR ACTUAL NEW CLUBS

- ▲ - LAST YEAR ACTUAL NEW CLUBS